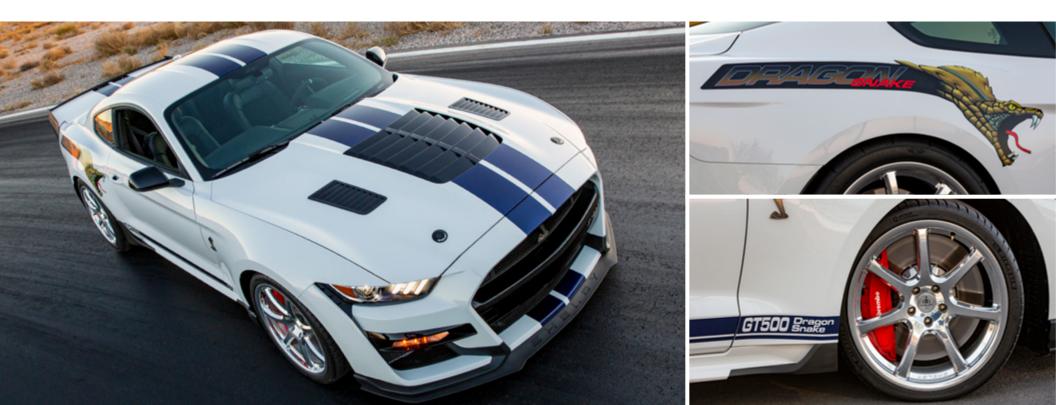

# 2020 SHELBY GT500 DRAGON SNAKE CONCEPT

www.SHELBY.com

Unveiled in the Ford Motor Company's display at the 2020 SEMA show in Las Vegas, the Shelby GT500 Dragon Snake is a modern take on a proven Shelby philosophy. During the 1960s, Shelby American offered a drag racing version of the Shelby Cobra called the "Dragonsnake." Given the new Ford Shelby GT500's dual clutch transmission and stout 5.2L engine, Shelby American reimagined Ford's new Mustang supercar for that same mission.

The Shelby team's design for the Dragon Snake adds more power to the car (800 HP+), revises the suspension for maximum grip and straight line acceleration, lightens the car with specialty equipment and exotic materials, retunes the DCT and modifies the bodywork including unique wheels. A widebody option is also being considered. In addition to the engine tune, Shelby American added high-flow catalytic converters, new lightweight glasswork and other innovations.

### Exteriors

- Carbon fiber hood
- Drag style carbon fiber spoiler
- One-piece forged aluminum wheels
- Hardened and extended wheel studs
- Performance tires
- Wide body option
- Shelby hood pins
- Striping and badging