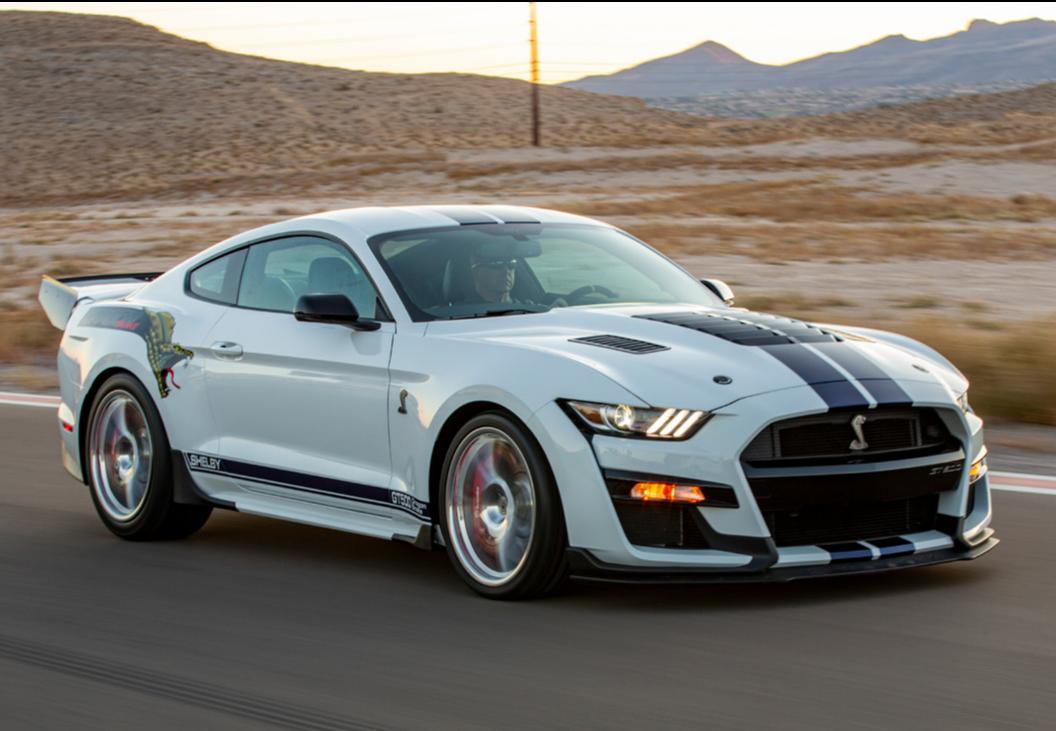

# 2020 SHELBY GT500 DRAGON SNAKE CONCEPT

www.SHELBY.com

Unveiled in the Ford Motor Company's display at the 2020 SEMA show in Las Vegas, the Shelby GT500 Dragon Snake is a modern take on a proven Shelby philosophy. During the 1960s, Shelby American offered a drag racing version of the Shelby Cobra called the "Dragonsnake." Given the new Ford Shelby GT500's dual clutch transmission and stout 5.2L engine, Shelby American reimagined Ford's new Mustang supercar for that same mission.

The Shelby team's design for the Dragon Snake adds more power to the car (800 HP+), revises the suspension for maximum grip and straight line acceleration, lightens the car with specialty equipment and exotic materials, retunes the DCT and modifies the bodywork including unique wheels. A widebody option is also being considered. In addition to the engine tune, Shelby American added high-flow catalytic converters, new lightweight glasswork and other innovations.

### Exteriors

- Carbon fiber hood
- Drag style carbon fiber spoiler
- One-piece forged aluminum wheels
- Hardened and extended wheel studs
- Performance tires
- Wide body option
- Shelby hood pins
- Striping and badging