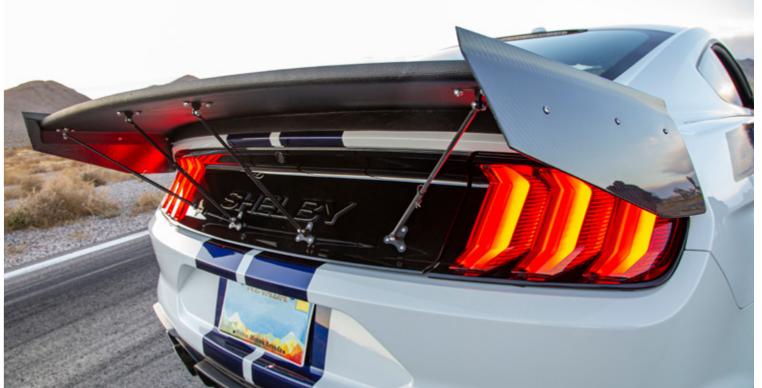

### Exteriors

- Carbon fiber hood
- Drag style carbon fiber spoiler
- One-piece forged aluminum wheels
- Hardened and extended wheel studs
- Performance tires
- Wide body option
- Shelby hood pins
- Striping and badging