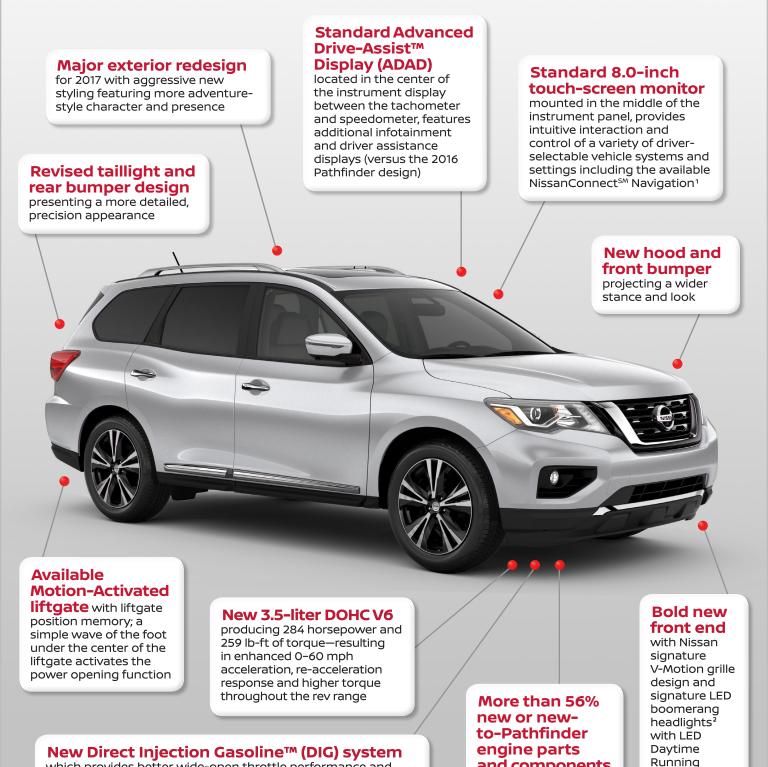

and components

including combustion

pistons, intake manifold and e-VTC (fully electronic on intake)

chamber design,

Lights

2 Standard on Platinum grade

offering precise injection control

which provides better wide-open throttle performance and

emissions performance (versus a non-direct-injection system)

by reducing engine knock, improving combustion stability and

\* The 2017 Nissan Pathfinder is not yet available for purchase. Expected availability in September, 2016. Pre-production model shown; see actual production vehicle when available for final details on features.